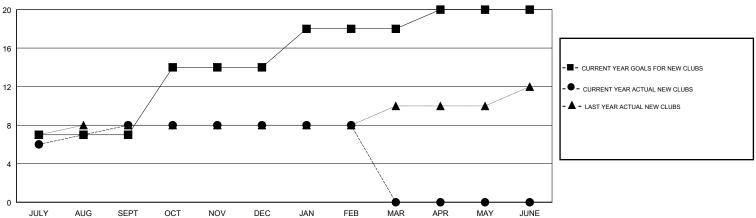

| 7             | 8         | 1             | JULY/AUG/SEPT         | 185                       | 287                     | 103                                          |
| OCT/NOV/DEC           | 7             | 0         | 3             | OCT/NOV/DEC           | 160                       | 189                     | 268                                          |
| JAN/FEB/MAR           | 4             | 0         | 2             | JAN/FEB/MAR           | 75                        | 16                      | 51                                           |
| APR/MAY/JUNE          | 2             | 0         | 0             | APR/MAY/JUNE          | 50                        | 0                       | 0                                            |

## GOALS AND ACTUAL NEW CLUBS CUMULATIVE



## GOALS AND ACTUAL MEMBERS CUMULATIVE



| DROPPED CLUBS: 6  DROPPED MEMBERS |     | 67 CLUBS OF 91 ADDED 1 OR MORE<br>NEW MEMBERS | GENDER DISTRIBUTION  MALE 2,467 (69.87%)  FEMALE 1,064 (30.13%)  Women Percentage Fiscal Year Goal: 2% |       |
|-----------------------------------|-----|-----------------------------------------------|--------------------------------------------------------------------------------------------------------|-------|
| DECEASED                          | 7   | CLICK HERE FOR CLIMIT ATIVE                   | TOTAL FAMILY UNIT MEMBERS                                                                              | 1,442 |
| CLUB CANCELLED                    | 114 | CLICK HERE FOR CUMULATIVE  MEMBERSHIP DATA    |