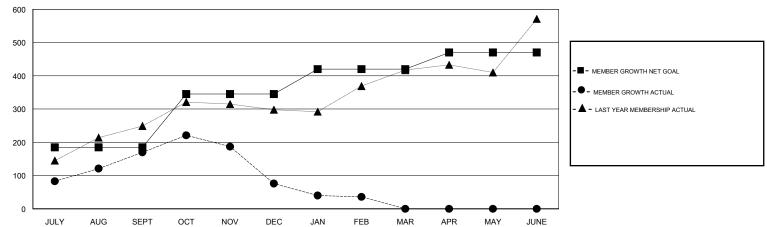

## GOALS AND ACTUAL MEMBERS CUMULATIVE

| DROPPED CLUBS: 6  DROPPED MEMBERS |     | 67 CLUBS OF 91 ADDED 1 OR MORE<br>NEW MEMBERS | GENDER DISTRIBUTION  MALE 2,467 (69.87%)  FEMALE 1,064 (30.13%)  Women Percentage Fiscal Year Goal: 2% |       |
|-----------------------------------|-----|-----------------------------------------------|--------------------------------------------------------------------------------------------------------|-------|
| DECEASED                          | 7   | CLICK HERE FOR CLIMIT ATIVE                   | TOTAL FAMILY UNIT MEMBERS                                                                              | 1,442 |
| CLUB CANCELLED                    | 114 | CLICK HERE FOR CUMULATIVE  MEMBERSHIP DATA    |                                                                                                        | 745   |
| OTHER                             | 301 |                                               | FAMILY MEMBERS PAYING HALF DUES                                                                        | 745   |
| TOTAL                             | 422 |                                               |                                                                                                        |       |